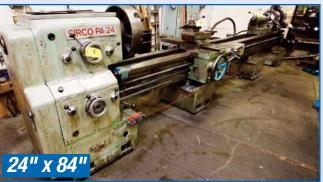

#### LATHES

GH-1880ZX Geared Head Precision Lathe, 18" x 80", Newall DP-700 DRO, Tailstock, Steady & Follow Rests, 12" 3-Jaw Chuck, 3" Spindle Bore, 3/60/575V, Quick Change Tool Post, s/n 077895 **SIRCO** PA-24 Engine Lathe, 24" x 84", 3.5" Spindle Bore, Quick Change Tool Post, 4-Jaw Chuck, Tailstock, Newall DP-700 DRO, s/n 26533268

SIRCO PA-24 Engine Lathe, 24" x 84", 3.5" Spindle Bore, Tailstock, (3) Steady Rests, 4-Jaw Chuck, s/n 2864703

MIDLAND CHICAGO M1 Turret Lathe