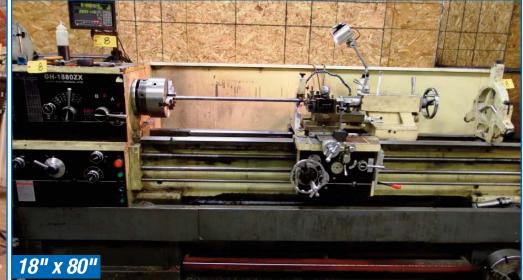

#### LATHES

GH-1880ZX Geared Head Precision Lathe, 18" x 80", Newall DP-700 DRO, Tailstock, Steady & Follow Rests, 12" 3-Jaw Chuck, 3" Spindle Bore, 3/60/575V, Quick Change Tool Post, s/n 077895 **SIRCO** PA-24 Engine Lathe, 24" x 84", 3.5" Spindle Bore, Quick Change Tool Post, 4-Jaw Chuck, Tailstock, Newall DP-700 DRO, s/n 26533268