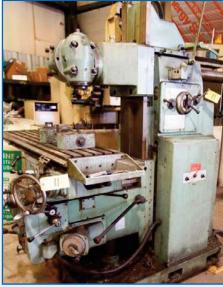

## **MILLING MACHINES**

MIDLAND CHICAGO M1 TURRET LATHE

G. DUFOUR 624D Universal Milling Machine, s/n 115-192, 3/60/220V