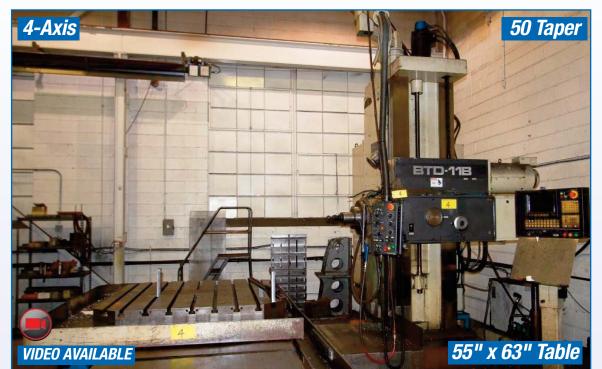

## **BORING MILLS**

**TOSHIBA SHIBAURA** BTD-11B CNC Horizontal Boring Mill, s/n 19603, 4-Axis, 50 Taper, Tooling, 55" x 63" Table, Chip Conveyor, 3/60/AC200/220V, Daikin Inverter, Marcus 75KVA Transformer