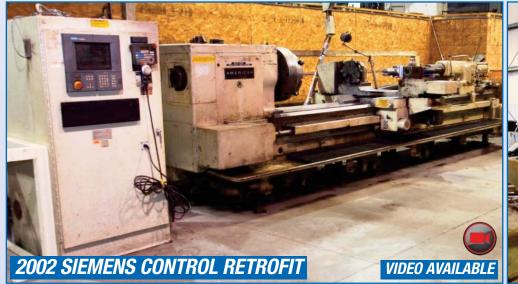

**MORI-SEIKI** SL-3H CNC Lathe, s/n 4177, Fanuc Control, 9" 3-Jaw Chuck, Turret, Tailstock, Filtermist S-800 System, Hammond 30KVA Transformer

AMERICAN UNITURN 3220WX144 CNC Lathe, Siemens Control (Retrofit 2002), 24VDC Control Bolt, 3/60/550VAC AC Volt, 480-400V, 36" x 144", 4.5" Spindle Bore, 12" Vertical Turret Head, Horizontal Tool Holder Head, 20" 4-Jaw Chuck, 24" in the Saddle, Hydraulic Power Pack, (2) Steady Rests 12" – 20" Opening, Asst. Tooling, Chip Conveyor, Transformer, Safety Guards, s/n 80267