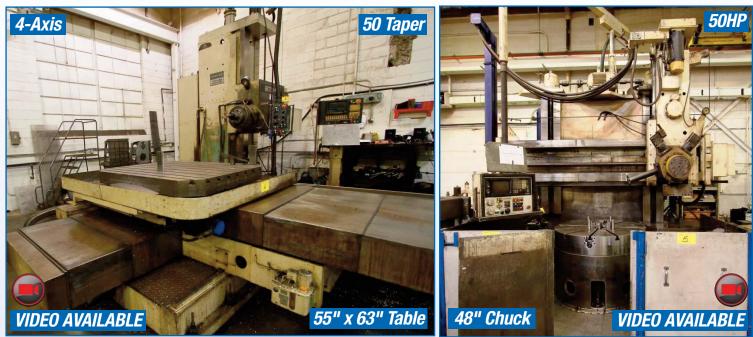

## **BORING MILLS**

**TOSHIBA SHIBAURA** BTD-11B CNC Horizontal Boring Mill, s/n 19603, 4-Axis, 50 Taper, Tooling, 55" x 63" Table, Chip Conveyor, 3/60/AC200/220V, Daikin Inverter, Marcus 75KVA Transformer

# CNC TURNING & MACHINING

GIDDINGS & LEWIS Type 48" VTL Vertical Turning Lathe, Rail Clamp System, (5)-Station Turret Head, 48" Chuck, Fanuc Control, General Numeric GN II Series Controls, Westinghouse 50HP Main Drive Motor, 650 – 2,000 RPM, 85 Amps, 480V, s/n 510-47-67