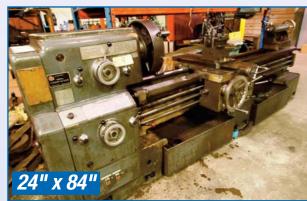

#### LATHES

GH-1880ZX Geared Head Precision Lathe, 18" x 80", Newall DP-700 DRO, Tailstock, Steady & Follow Rests, 12" 3-Jaw Chuck, 3" Spindle Bore, 3/60/575V, Quick Change Tool Post, s/n 077895 **SIRCO** PA-24 Engine Lathe, 24" x 84", 3.5" Spindle Bore, Quick Change Tool Post, 4-Jaw Chuck, Tailstock, Newall DP-700 DRO, s/n 26533268

SIRCO PA-24 Engine Lathe, 24" x 84", 3.5" Spindle Bore, Tailstock, (3) Steady Rests, 4-Jaw Chuck, s/n 2864703

MIDLAND CHICAGO M1 Turret Lathe