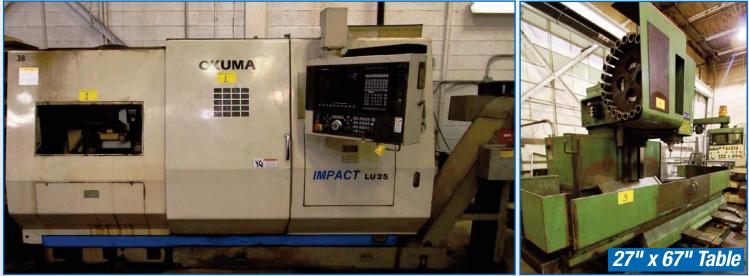

**OKUMA** Impact LU25 CNC Lathe, Twin (12) Station Turrets, Tailstock, Okuma OSP7000L Control, 12" 3-Jaw Chuck, Jorgenson Chip Conveyor, 3/60/220V, 49.8KVA, 130.7A, 134A Largest Motor, 60KVA Transformer, s/n 0126

DAHLIH MCV1350 CNC Vertical Machining Center, s/n 1350124, Fanuc 11M Control, (24) ATC, 27" x 67" Table

AMERICAN UNITURN 3220WX144 CNC LATHE

TOSHIBA SHIBAURA VMC-45 CNC VERTICAL MACHINING CENTER

40 Taper