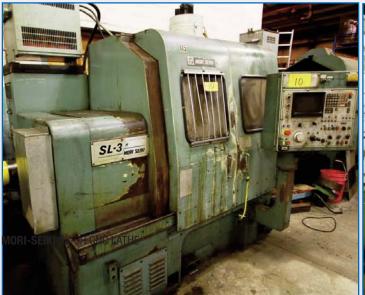

**MORI-SEIKI** SL-3H CNC Lathe, s/n 4177, Fanuc Control, 9" 3-Jaw Chuck, Turret, Tailstock, Filtermist S-800 System, Hammond 30KVA Transformer

AMERICAN UNITURN 3220WX144 CNC Lathe, Siemens Control (Retrofit 2002), 24VDC Control Bolt, 3/60/550VAC AC Volt, 480-400V, 36" x 144", 4.5" Spindle Bore, 12" Vertical Turret Head, Horizontal Tool Holder Head, 20" 4-Jaw Chuck, 24" in the Saddle, Hydraulic Power Pack, (2) Steady Rests 12" – 20" Opening, Asst. Tooling, Chip Conveyor, Transformer, Safety Guards, s/n 80267